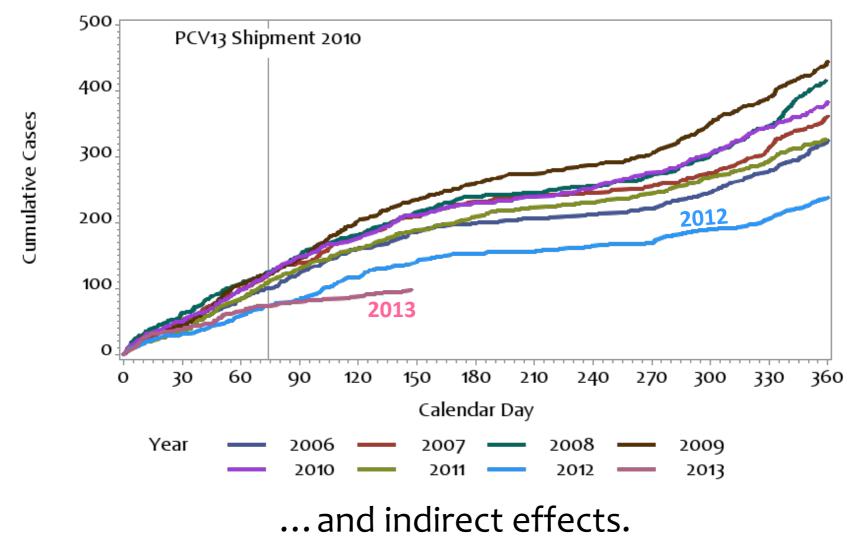

Cumulative Cases of PCV5-type IPD among children <<u>5 years old</u>, 2006-2013

"PCV5" types include those in PCV13 but not in PCV7.

Cumulative Cases of PCV5-type IPD among adults >64 years old, 2006-2013

"PCV5" types include those in PCV13 but not in PCV7.