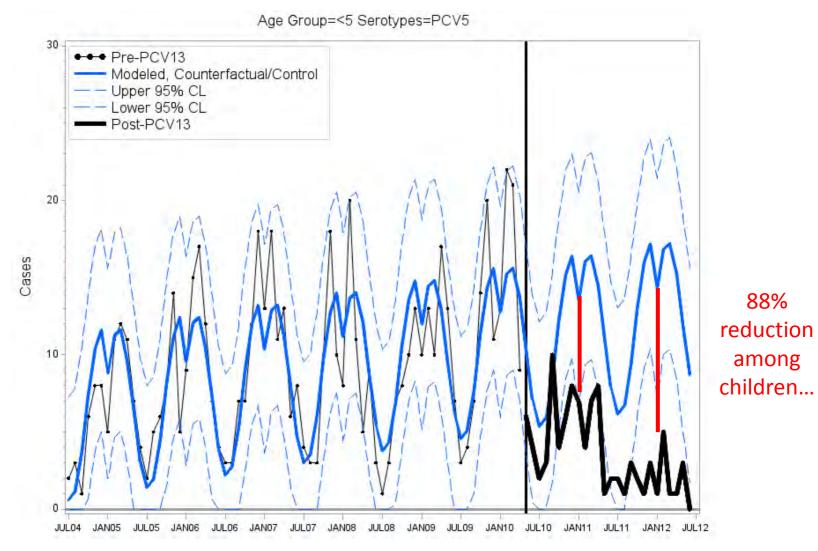

## Observed vs. Expected Cases of PCV5-type IPD among Children <5 years old, July 2004-June 2012

## Summary

- 89% effectiveness of  $\geq$ 1 dose PCV13 vs. PCV13-type IPD
- 88% reduction in PCV5-type IPD among children
- 47% reduction in PCV5-type IPD among adults <u>>65</u> years old
- >20,000 cases of IPD and >2,000 deaths prevented