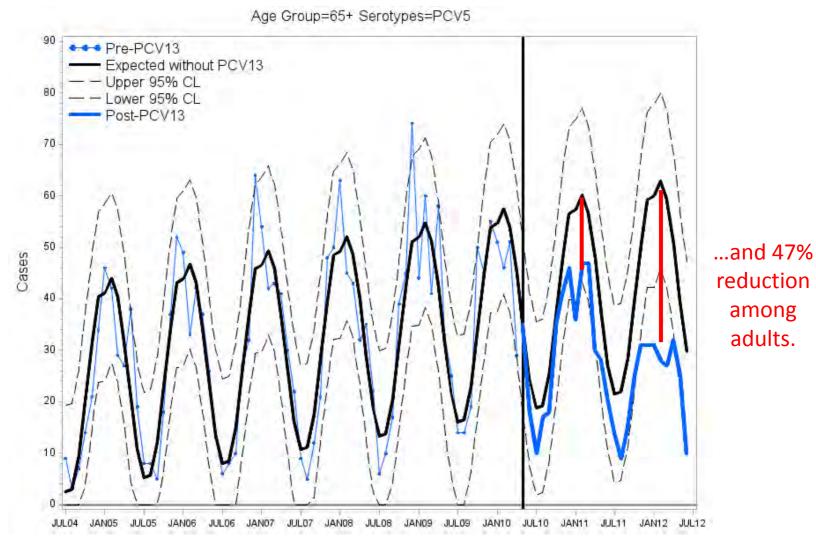

## Observed vs. Expected cases of PCV5-type IPD among Adults $\geq$ 65 years old, July 2004-June 2012

7

## Summary

- 89% effectiveness of  $\geq$ 1 dose PCV13 vs. PCV13-type IPD
- 88% reduction in PCV5-type IPD among children
- 47% reduction in PCV5-type IPD among adults <u>>65</u> years old
- >20,000 cases of IPD and >2,000 deaths prevented