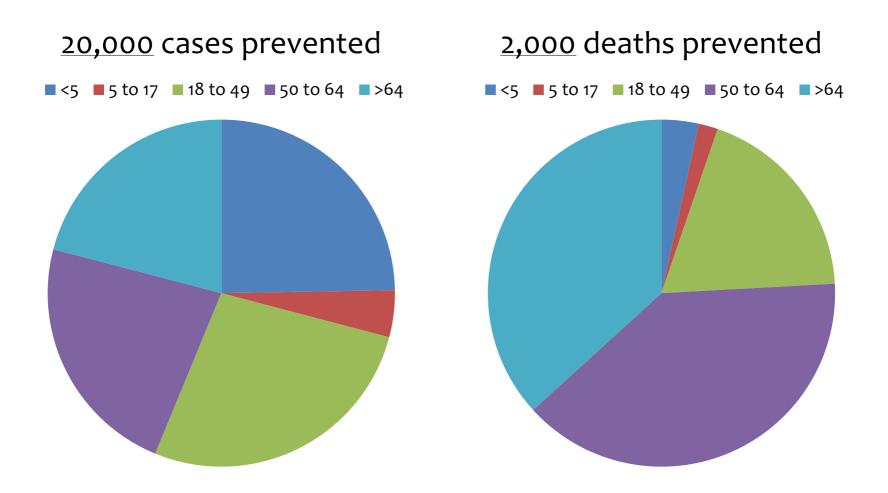

Statistically significant reductions in vaccine-type IPD in all age groups within first 2 years after PCV13 introduction.

National Cases & Deaths of PCV5-type IPD Prevented following PCV13 Introduction, July 2010-June 12

## Summary

- 89% effectiveness of  $\geq$ 1 dose PCV13 vs. PCV13-type IPD
- 88% reduction in PCV5-type IPD among children
- 47% reduction in PCV5-type IPD among adults <u>>65</u> years old
- >20,000 cases of IPD and >2,000 deaths prevented