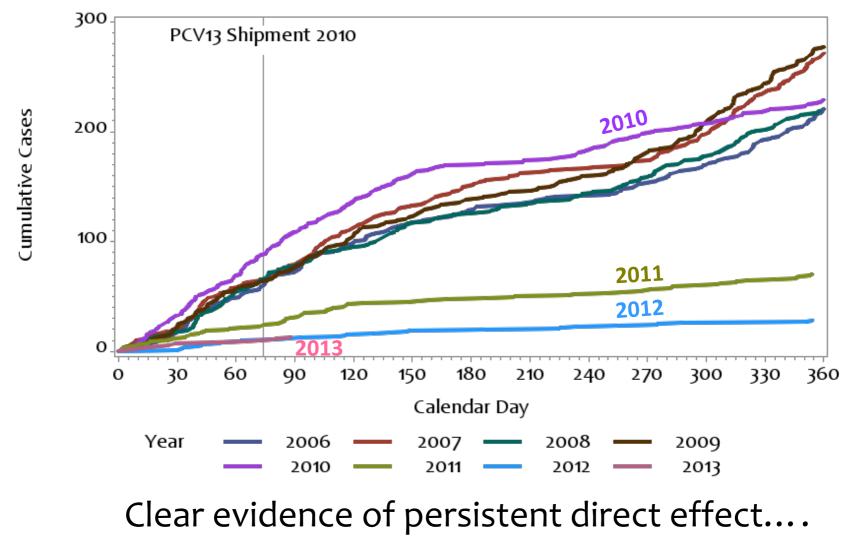

Cumulative Cases of PCV5-type IPD among children <<u>5 years old</u>, 2006-2013

"PCV5" types include those in PCV13 but not in PCV7.

Cumulative Cases of PCV5-type IPD among adults >64 years old, 2006-2013

"PCV5" types include those in PCV13 but not in PCV7.